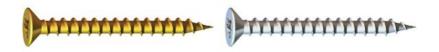

## **Hing Screws**

|       |                   |               | Hinge Screws  |                   |        |
|-------|-------------------|---------------|---------------|-------------------|--------|
| Gauge |                   |               | 3.0mm (No: 4) |                   |        |
|       | Available Lengths | Finish        |               | Available Lengths | Finish |
|       | 12mm (1/2")       | Zinc & Yellow |               | 12mm (1/2")       | Nickel |
|       | 16mm (5/8")       | Zinc & Yellow |               | 16mn (5/8"0       | Nickel |
|       | 20mm (3/4")       | Zinc & Yellow |               | 20mm (3/4")       | Nickel |
|       | 25 (1")           | Zinc & Yellow |               |                   |        |
| Drive |                   |               | Pozi No:1     |                   |        |